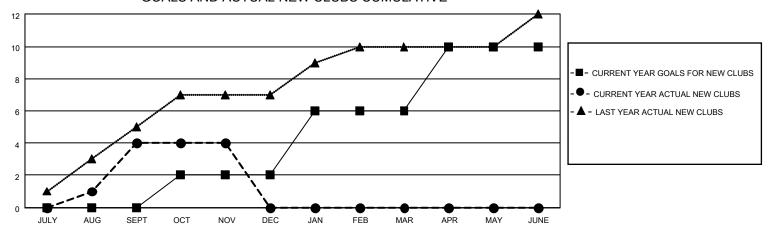

## GOALS AND ACTUAL NEW CLUBS CUMULATIVE

## MONTHLY MEMBERSHIP PROGRESS REPORT

LOCATION INDIA District 321 E Results as of: 11/30/2020

| Clubs         |               |             |               | Members               |                        |                         |                                                    |  |
|---------------|---------------|-------------|---------------|-----------------------|------------------------|-------------------------|----------------------------------------------------|--|
|               | RESULTS FOR   | R 2020-2021 |               | RESULTS FOR 2020-2021 |                        |                         |                                                    |  |
| QUARTER       | NEW CLUB GOAL | NEW CLUBS   | DROPPED CLUBS | QUARTER MEM           | BER GROWTH NET<br>GOAL | MEMBER GROWTH<br>ACTUAL | DROPPED<br>MEMBERS ACTUAL<br>(including transfers) |  |
| JULY/AUG/SEPT | 0             | 4           | 0             | JULY/AUG/SEPT         | 10                     | 125                     | 66                                                 |  |
| OCT/NOV/DEC   | 2             | 0           | 0             | OCT/NOV/DEC           | 40                     | 8                       | 41                                                 |  |
| JAN/FEB/MAR   | 4             | 0           | 0             | JAN/FEB/MAR           | 80                     | 0                       | 0                                                  |  |
| APR/MAY/JUNE  | 4             | 0           | 0             | APR/MAY/JUNE          | 80                     | 0                       | 0                                                  |  |