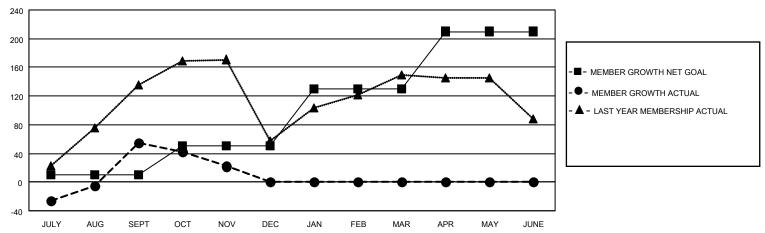

## GOALS AND ACTUAL MEMBERS CUMULATIVE

| DROPPED CLUBS: 0           |     | 21 CLUBS OF 97 ADDED 1 OR MORE<br>NEW MEMBERS | GENDER DISTRIBUTION  MALE 1,967 (64.11%) |                |       |
|----------------------------|-----|-----------------------------------------------|------------------------------------------|----------------|-------|
| DROPPED MEMBERS            |     |                                               | FEMALE                                   | 1,101 (35.89%) |       |
| DECEASED                   | 1   | CLICK HERE FOR CUMULATIVE                     | TOTAL FAMILY UNIT MEMBERS                |                | 2,208 |
| CLUB CANCELLED 0 OTHER 106 |     | MEMBERSHIP DATA                               | FAMILY MEMBERS PAYING HALF DUES          |                | 1,413 |
| TOTAL                      | 107 |                                               |                                          |                |       |

## MONTHLY MEMBERSHIP PROGRESS REPORT

LOCATION INDIA District 321 E Results as of: 11/30/2020

| Clubs         |               |             |               | Members               |                        |                         |                                                    |  |
|---------------|---------------|-------------|---------------|-----------------------|------------------------|-------------------------|----------------------------------------------------|--|
|               | RESULTS FOR   | R 2020-2021 |               | RESULTS FOR 2020-2021 |                        |                         |                                                    |  |
| QUARTER       | NEW CLUB GOAL | NEW CLUBS   | DROPPED CLUBS | QUARTER MEM           | BER GROWTH NET<br>GOAL | MEMBER GROWTH<br>ACTUAL | DROPPED<br>MEMBERS ACTUAL<br>(including transfers) |  |
| JULY/AUG/SEPT | 0             | 4           | 0             | JULY/AUG/SEPT         | 10                     | 125                     | 66                                                 |  |
| OCT/NOV/DEC   | 2             | 0           | 0             | OCT/NOV/DEC           | 40                     | 8                       | 41                                                 |  |
| JAN/FEB/MAR   | 4             | 0           | 0             | JAN/FEB/MAR           | 80                     | 0                       | 0                                                  |  |
| APR/MAY/JUNE  | 4             | 0           | 0             | APR/MAY/JUNE          | 80                     | 0                       | 0                                                  |  |